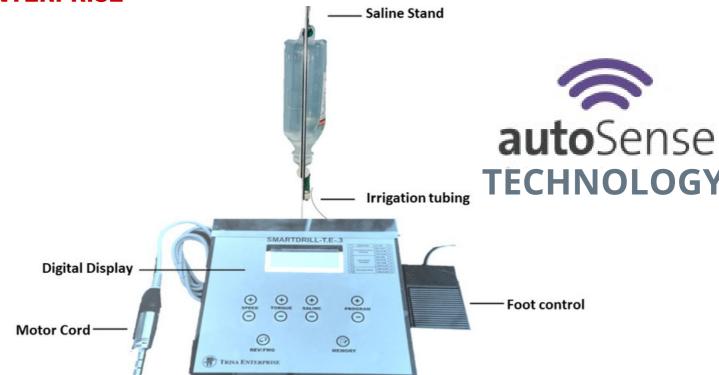

#### **MODEL TE-3**

DIGITAL PHYSIODISPENSER offers the implantologist a surgical unit for daily use. The ergonomic design and ease of use ensures fatigue-free operation.

- Intuitive operating concept, large, easy-to-read display
- •10 Pre Set Programs For Basal And Conventional Implantology
- Ultra-short, powerful electric motor with 60 Ncm torque
- ·Motor speed range: 50 40,000 rpm
- •Precise torque control, 5-60 Ncm
- Automatic thread cutter function
- ·Electric motor with cable.

#### **CONTENTS**

- •CONTROL UNIT ( 230V)
- •MOTOR TE 30 WITH 1.8 M CABLE
- Foot control
- Irrigant support
- ·Mains cable