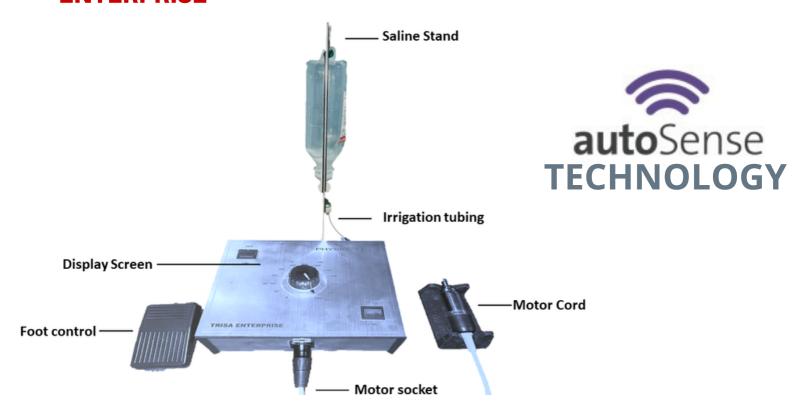

#### **MODEL TE - 1 PHYSIODISPENSER**

**MODELTE-1** 

physiodispenser offers the implantologist a surgical unit for daily use. The ergonomic design and ease of use ensures fatigue-free operation.

- Ultra-short, powerful electric motor with 60 Ncm torque
- ·Motor speed range: 50 40,000 rpm
- Autosense technology
- Electric motor with cable

## **CONTENTS**

- •CONTROL UNIT (230V)
- MOTOR TE 10 WITH 1.8 M CABLE
- Foot control
- Irrigant support
- Universal support
- ·Mains cable
- 1 DISPOSABLE IRRIGATING TUBE